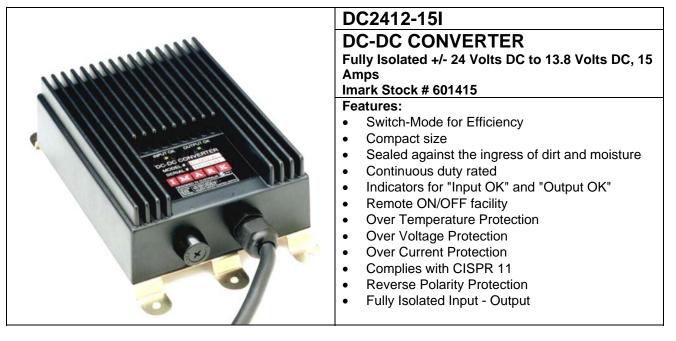

## IMARK PRODUCT DESCRIPTION

## DESCRIPTION:

The Imark DC2412-15 DC-DC Converter is a full specification, fully isolated, compact, ruggedly built unit designed to operate reliably at full 15 Amps load in arduous mining, transport, industrial, agricultural, marine, electrical, and military environments. Full isolation provides complete isolation between input and output circuits and is ideal for use in maritime environments where electrolysis may cause problems. The DC2412-15I can be installed on either positive or negative systems.

In-built protection features protect the unit from mis-use or incorrect installation.

The compact size allows easy installation in restricted spaces while the unique mounting bracket permits slight bending of the mounting tabs for installation on uneven surfaces. The contoured shape and full sealing against the ingress of dust and moisture allows the unit to be mounted at exposed locations.

| SPECIFICATIONS:                  |                                                       |
|----------------------------------|-------------------------------------------------------|
| Input Voltage                    | + or - 20 - 30 Volts DC                               |
| Rated Output Current (100% Duty) | 15 Amps                                               |
| Current Limit Setting (@25°C)    | 16 Amps                                               |
| No Load Idle Current             | <200mA                                                |
| Remote "ON/OFF" Control          | Yes                                                   |
| Over Temperature Protection      | Yes (@ 85°C)                                          |
| Over Voltage Protection          | Yes (@ 18 Volts)                                      |
| Over Current Protection          | Yes (Hiccup)                                          |
| Output Short Circuit Protection  | Yes                                                   |
| Reverse Polarity Protection      | Yes                                                   |
| User Replaceable Input Fuse      | Yes                                                   |
| Fully Isolated Input - Output    | Yes                                                   |
| Weather Resistant Construction   | Yes                                                   |
| Operating Temperature Range      | 0° to 50° Celsius                                     |
| Dimensions                       | 126 (W) x 170 (D) x 60 (H) mm (excluding Protrusions) |
| Mounting Plate Dimensions        | 126 (W) x 211 (D) mm                                  |
| Shipping Dimensions              | 190 x 230 x 75 mm                                     |
| Weight                           | 1.5 Kg's                                              |
| Shipping Weight                  | 1.7 Kg's                                              |
| Inclusions                       | Operators Manual, Mounting Screws x 4                 |
| Standards                        | CISPR 11 - 2004. Group 1 Class B                      |
| Imark Stock #                    | 601415                                                |