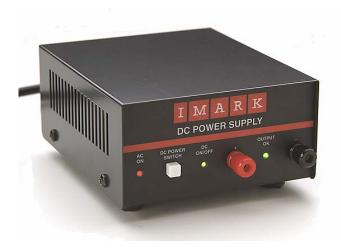

## **PS40**

**POWER SUPPLY** 

240V AC - 13.8V DC 4 Amp (50% Duty) Regulated Power Supply

Imark Stock # <u>602264</u> Features:

- 2 Amps Continuous Duty
- 4 Amps 50% Rated Duty
- Fold-Back Current Protection
- Over Voltage Protection
- Linear Design for Reliability
- Indicators for "AC ON", "DC ON/OFF", & "Output OK"
- ON/OFF Switch

## **DESCRIPTION:**

The IMARK PS40 Regulated Power Supply operates from a 240 Volt AC power source and provides a 13.8 Volt DC output to operate 12 Volt (nominal) equipment. The PS40 Power Supply includes over voltage protection, fold-back current protection, and short circuit protection. Large filter capacitors provide a low noise output, while SMT components are utilised to provide reliability and longevity.

The IMARK PS40 Power Supply features a linear design and operates at greater than 50% efficiency. It provides 4 Amps peak output power (or 2 Amps continuous duty output) at 13.8 Volts DC. The design is compact and includes a rugged all metal housing. The chassis is 1.6mm aluminium to provides excellent heat dissipation. Binding Posts are mounted on the front panel for ease of connection and threaded fasteners and screws are used throughout to provide a professional appearance and for ease of maintenance.